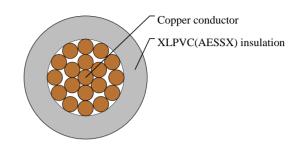

### **CABLE CONSTRUCTION**

Conductor: Cu-ETP1 bare or tinned according to JIS C3102

Insulation: XLPVC (AESSX)

Standard Compliance: JASO D 608-92

### **DIMENSION AND PARAMETERS**

| No. of Cores  × Cross- sectional Area | No. and Dia.<br>of Wires | Diameter of<br>Conductor<br>(max.) | Nominal<br>Insulation<br>Thickness | Overall<br>Diameter<br>(min.) | Overall<br>Diameter<br>(max.) | Approx.<br>Weight | Electrical<br>Resistance<br>at 20°C<br>(max.) |
|---------------------------------------|--------------------------|------------------------------------|------------------------------------|-------------------------------|-------------------------------|-------------------|-----------------------------------------------|
| No.×mm²                               | no./mm                   | mm                                 | mm                                 | mm                            | mm                            | kg/km             | MΩ/m                                          |
| 1x0.5f                                | 19/0.19                  | 1.0                                | 0.3                                | 1.6                           | 1.7                           | 7                 | 64.6                                          |